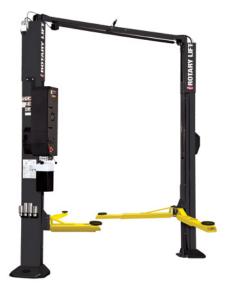

# 10,000 lb. 2-Post Lift with Rubber Adapters and Shockwave – Volvo

10,000 lb. 2-post asymmetric lift, rubber adapters, Shockwave equipped for Volvo Simplified Service.

#### **Features:**

- 10,000 lb. capacity.
- Asymmetric configuration, maximizes door clearance for passenger cars.
- Round rubber adapters, ideal for lifting unibody or pinch welds.
- Shockwave equipped, DC power and faster operation.
- ALI certified, third party tested to meet industry standards.

39-SP0A10-RA-SW-V

**S9.125.00** 

Retailer Price \$9,449.00

Order Today! Call 1.800.345.3399 or visit VolvoRetailerSolutions.com