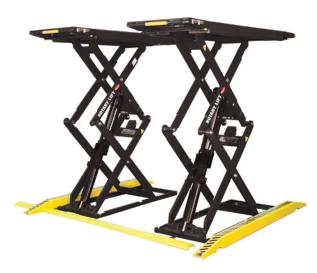

### 7,700 lb. Double Scissor Lift – Volvo

7,700 lb. double scissor lift, drive over, for Volvo Simplified Service.

#### **Features:**

- 7,700 lb. lifting capacity.
- 78" rise height.
- 24 lock positions with negative rake tooth design.
- · Low-profile design with integrated folding ramps.
- Capable of surface-mount or flush-mount installation.
- ALL Gold Certified.

39-RLP77-V

\$14,515.00

Retailer Price \$14,683.00