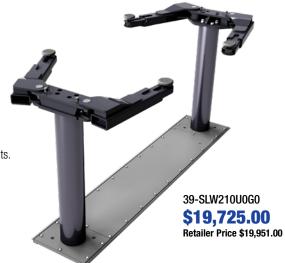

### 10,000 lb. wide in-ground SmartLift

10,000 lb. wide in-ground SmartLift with rubber adapters and Shockwave DC power. 88" of drive-through clearance.

#### **Features:**

- 10,000 lb. lifting capacity.
- 88" of drive-thru clearance, ideal for EV battery removals.
- Trio arm configuration with rubber adapters, ideal for pinch-weld or unibody lifting.
- Environmentally responsible with second polymer containment for below-ground components.
- All internal components are serviceable from floor level for guick repairs.
- Shockwave equipped, DC power with 25 second rise time.
- One-touch controls may be pedestal or wall mounted.
- 71" cylinder stroke at full rise.
- 110v for powering on board battery charger.
- Rise time is 25 seconds, lowering time is 19 seconds.